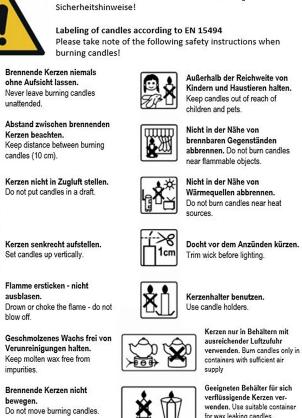

The second secon

A 7

Kennzeichnung von Kerzen gemäß EN 15494 Bitte beachten Sie beim Abbrand von Kerzen folgende

Do not move burning candles.

Wachsrand auf 1 cm kürzen. Trim wax border to 1 cm.

X

Warning! Never leave candles burning unattended. Only burn them away from flammable materials and on a fireproof surface. Keep away from children.