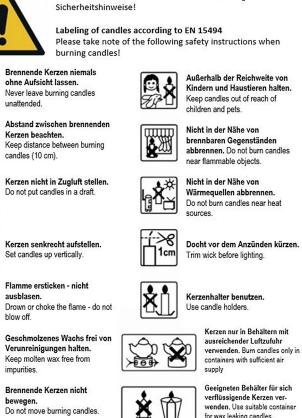

Warning! Never leave candles burning unattended. Only burn them away from flammable materials and on a fireproof surface. Keep away from children.

The second secon

A 7

Kennzeichnung von Kerzen gemäß EN 15494 Bitte beachten Sie beim Abbrand von Kerzen folgende

Do not move burning candles.

Wachsrand auf 1 cm kürzen. Trim wax border to 1 cm.

X