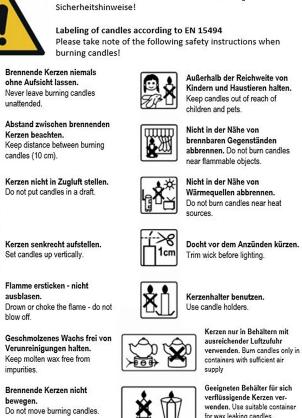

Warning! Never leave candles burning unattended. Only burn them away from flammable materials and on a fireproof surface. Keep away from children.

# Technical data

Outside material: glass and wax Dimensions: Weight:

1 d

XA

80

N L

X

X

The second secon

A 7

Kennzeichnung von Kerzen gemäß EN 15494 Bitte beachten Sie beim Abbrand von Kerzen folgende

Do not move burning candles.

Wachsrand auf 1 cm kürzen. Trim wax border to 1 cm.

X