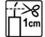

.

Keep distance between burning candles (10 cm).



Kerzen nicht in Zugluft stellen.





Kerzen senkrecht aufstellen. Set candles up vertically.



#### Flamme ersticken - nicht ausblasen.

Drown or choke the flame - do not



# Geschmolzenes Wachs frei von Verunreinigungen halten.

Keep molten wax free from impurities.



#### Brennende Kerzen nicht bewegen.

Do not move burning candles.



## Nie eine Flüssigkeit zum Löschen verwenden.

Never use a fluid for extinction.



#### Außerhalb der Reichweite von Kindern und Haustieren halten. Keep candles out of reach of

children and pets.



#### Nicht in der Nähe von brennbaren Gegenständen abbrennen. Do not burn candles near flammable objects.



#### Nicht in der Nähe von Wärmequellen abbrennen.

Do not burn candles near heat sources.



# Docht vor dem Anzünden kürzen.

Trim wick before lighting.



# Kerzenhalter benutzen.

Use candle holders.



Kerzen nur in Behältern mit ausreichender Luftzufuhr verwenden. Burn candles only in containers with sufficient air supply



Geeigneten Behälter für sich verflüssigende Kerzen verwenden. Use suitable container for wax leaking candles.



Wachsrand auf 1 cm kürzen. Trim wax border to 1 cm.