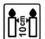

#### Abstand zwischen brennenden Kerzen beachten.

Keep distance between burning candles (10 cm).

Kerzen nicht in Zugluft stellen.

Kerzen senkrecht aufstellen. Set candles up vertically.