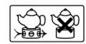

#### Flamme ersticken - nicht ausblasen.

Drown or choke the flame - do not

## Nie eine Flüssigkeit zum Löschen verwenden.

Never use a fluid for extinction.