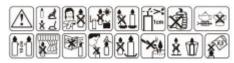

## Kennzeichnung von Kerzen gemäß EN 15494

Bitte beachten Sie beim Abbrand von Kerzen folgende Sicherheitshinweise!

#### Labeling of candles according to EN 15494

Please take note of the following safety instructions when burning candles!

#### Brennende Kerzen niemals ohne Aufsicht lassen.

Never leave burning candles unattended.

#### Abstand zwischen brennenden Kerzen beachten.

Keep distance between burning candles (10 cm).

Kerzen nicht in Zugluft stellen.

Kerzen senkrecht aufstellen. Set candles up vertically.

#### Flamme ersticken - nicht ausblasen.

Drown or choke the flame - do not

# Geschmolzenes Wachs frei von Verunreinigungen halten.

Keep molten wax free from impurities.

#### Brennende Kerzen nicht bewegen.

Do not move burning candles.

## Nie eine Flüssigkeit zum Löschen verwenden.

Never use a fluid for extinction.

#### Außerhalb der Reichweite von Kindern und Haustieren halten. Keep candles out of reach of

children and pets.

#### Nicht in der Nähe von brennbaren Gegenständen abbrennen. Do not burn candles near flammable objects.

#### Nicht in der Nähe von Wärmequellen abbrennen.

Do not burn candles near heat sources.

# Docht vor dem Anzünden kürzen.

Trim wick before lighting.

# Kerzenhalter benutzen.

Use candle holders.

Kerzen nur in Behältern mit ausreichender Luftzufuhr verwenden. Burn candles only in containers with sufficient air supply

Geeigneten Behälter für sich verflüssigende Kerzen verwenden. Use suitable container for wax leaking candles.

Wachsrand auf 1 cm kürzen. Trim wax border to 1 cm.