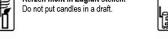

#### Abstand zwischen brennenden Kerzen beachten.

Keep distance between burning candles (10 cm).

Kerzen nicht in Zugluft stellen.

Kerzen senkrecht aufstellen. Set candles up vertically.