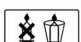

## Disposal

Dispose of the packaging according to type. Dispose of paper, cardboard and carton as waste paper, foil and any plastic parts via the appropriate recycling collection.