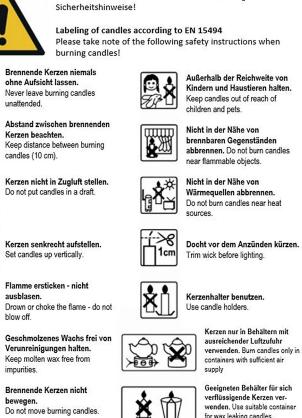

The second secon

A 7

Kennzeichnung von Kerzen gemäß EN 15494 Bitte beachten Sie beim Abbrand von Kerzen folgende

Do not move burning candles.

Wachsrand auf 1 cm kürzen. Trim wax border to 1 cm.

X