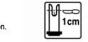

The second secon

A 7

Kennzeichnung von Kerzen gemäß EN 15494 Bitte beachten Sie beim Abbrand von Kerzen folgende

Do not move burning candles.

Wachsrand auf 1 cm kürzen. Trim wax border to 1 cm.

X